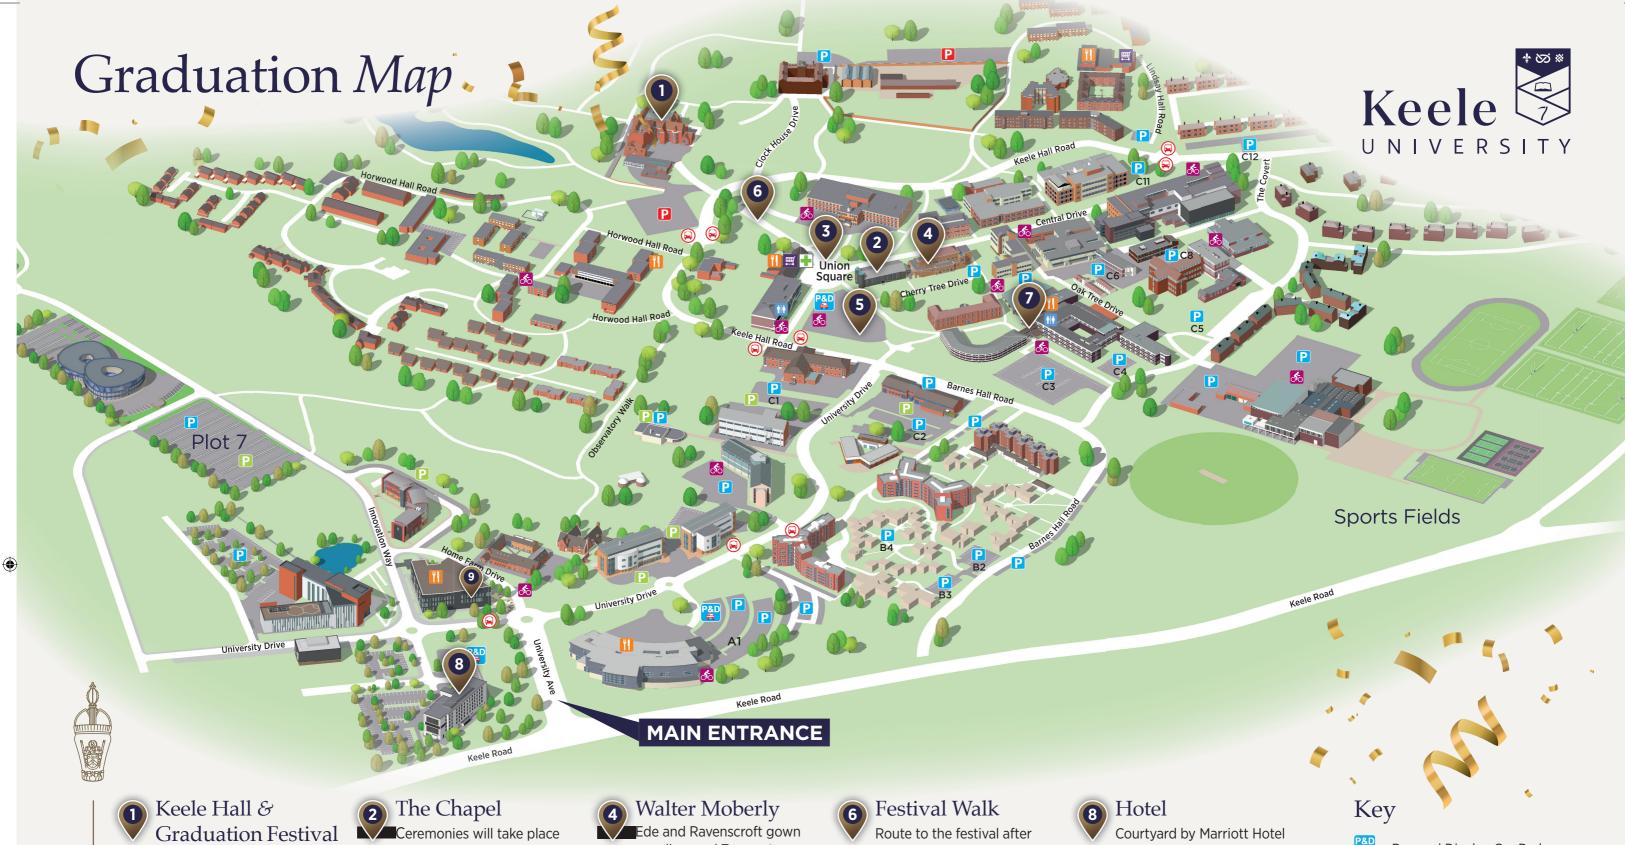

After your graduation ceremonies, please join us inside Keele Hall for complimentary fizz and food to celebrate your success! There will also be live entertainment and music, activities for children, and lots of photo opportunities.

in the Chapel. Toilets in the Chapel.

**Union Square** 

Pre-ceremony refreshments in Chapters Cafe.

suppliers and Tempest Photography will be situated in Walter Moberly. Toilets in Walter Moberly.

Disabled Parking

Disabled Parking is in Students' Union Car Park. your ceremony.

Chancellor's

Live Stream Lecture Theatre - Westminster Theatre, Chancellor's building. Toilets, baby change and water fountain in Chancellor's.

Main Reception University Reception (IC6)

Campus Safety

24 Hour Security 01782 733999

Pay and Display Car Park

Permit Car Park

**Event Permit Car Park** 

Science Park Permit Car Park

Bicycle Racks

**Bus Stop** 

**Catering Facilities** 

Pharmacy

Shops

Toilet and Baby Change